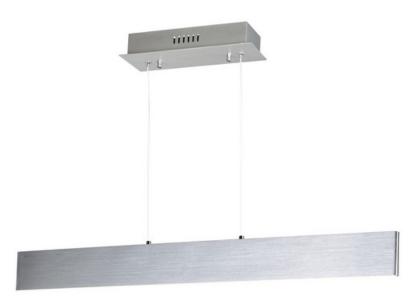

### **PRODUCT DESCRIPTION**

A thin, half-inch aluminum blade now in your choice of Metallic Bronze or Brushed Aluminum incorporates a threadlike LED board recessed into the bottom. The result is a unique effect of light appearing on the surface below without a clear indication from where it is generated.

# FINISHES OPTION

Anodized Bronze (BRZ) Brushed Aluminum (AL)

MATERIAL Aluminum

RATINGS cETLus Dry Location